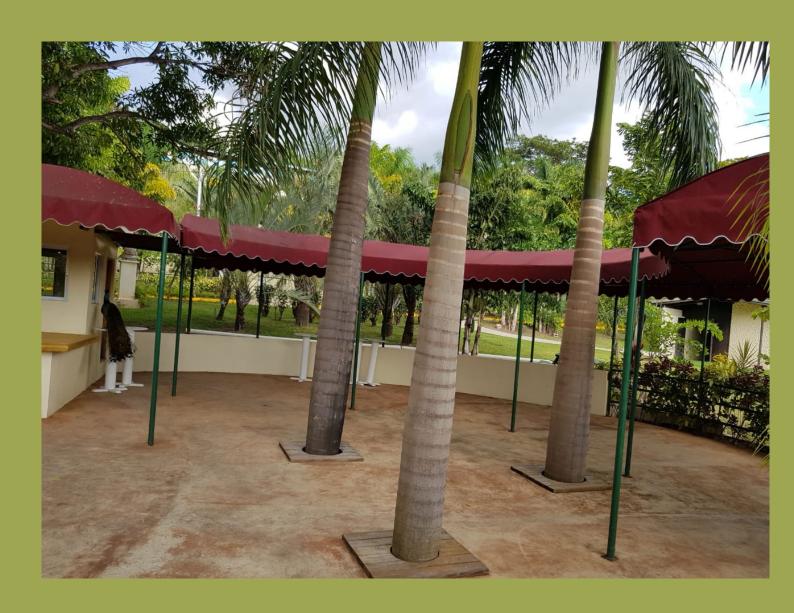

### The Circle

Overlooking the Beautiful Peacock Lawn
The Circle comes equipped with a built-in Bar counter and
canopies. Our flooring doubles up as a cocktail
area and dance Floor.

Guests Capacity: 80
Rate: 70,000 JMD (Ceremony & Reception)