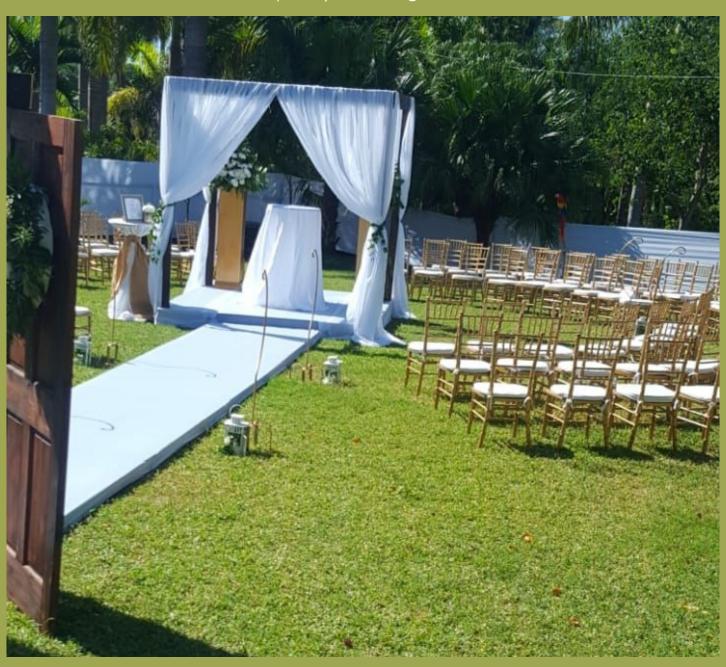

## The Macaw Lawn

The most sought after of wedding venue.

A zoo wedding venue is a great way to add some fun to your wedding and will give you some amazing photo opportunities.

Guests Capacity: 200
Rate: 75,000 JMD (Ceremony & Reception)

## The Main Lawn

The Main lawn is
the ideal place for a wedding of Grand proportion and
extravagance. perfect for your
Ceremony, Cocktail Hour and Reception.

Guest Capacity 1500, Rate: \$250,000.00 JMD