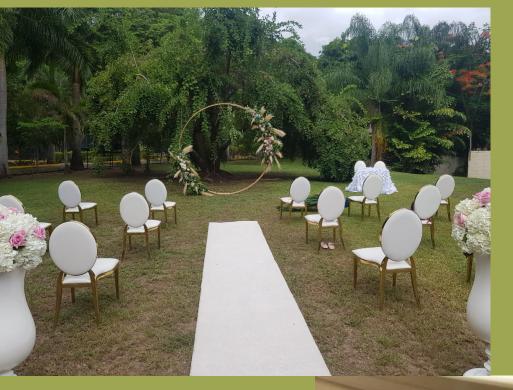

### The Circle

Overlooking the Beautiful Peacock Lawn
The Circle comes equipped with a built-in Bar counter and
canopies. Our flooring doubles up as a cocktail
area and dance Floor.

Guests Capacity: 80
Rate: 70,000 JMD (Ceremony & Reception)