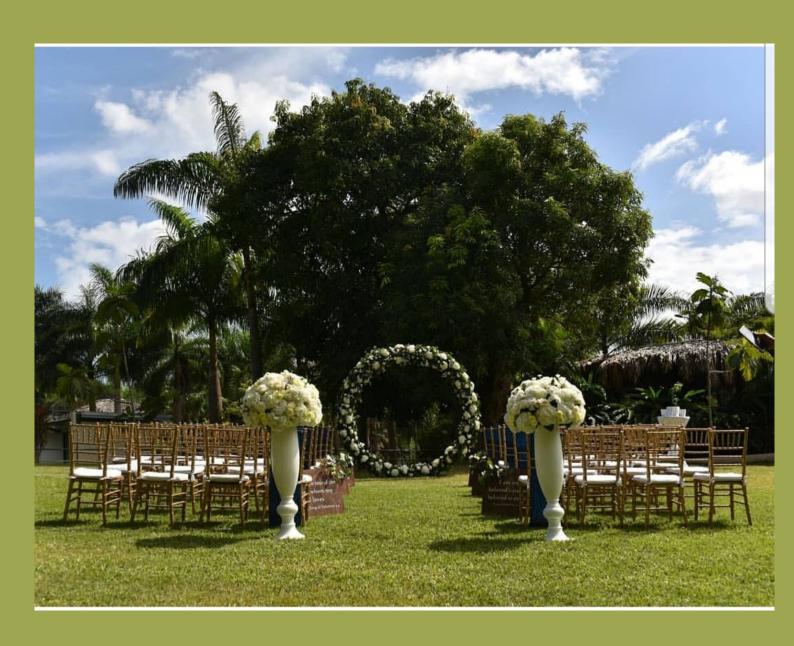

## The Macaw Lawn

The most sought after of wedding venue.

A zoo wedding venue is a great way to add some fun to your wedding and will give you some amazing photo opportunities.

Guests Capacity: 200
Rate: 75,000 JMD (Ceremony & Reception)

#### The Peacock Lawn

The grass field in the middle is where the peacocks roam freely. If you are lucky enough, you might spot one.

Ideal for intimate weddings to festive after Wedding parties

Guest Capacity: 200 \$100,000.00 JMD